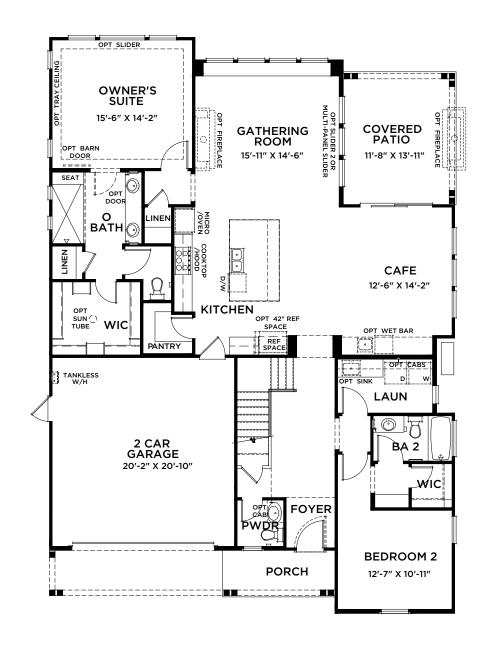

# Esencia AQ15 @ Rancho Mission Viejo N/A Plan 3 4227.400

### Floor Plan - Elevation 'A'

#### DRAWING NOT TO SCALE

Dimensions shown are approximate. Location, size, and construction of doors, windows, walls, fireplaces, and any other items depicted may vary depending on elevation preference or choice of options and are subject to change without notice. Owing to normal construction tolerances, the room sizes shown may vary slightly.

(c) Copyright 2017 PulteGroup, Inc.

WIDTH 45'-0" DEPTH 64'-0"

ZONE West SQ FT 2,426