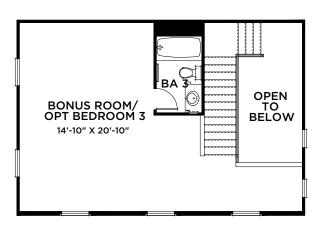

# Esencia AQ15 @ Rancho Mission Viejo N/A Plan 3 4227.400

### Second Floor - Elevation 'A'

DRAWING NOT TO SCALE

Dimensions shown are approximate. Location, size, and construction of doors, windows, walls, fireplaces, and any other items depicted may vary depending on elevation preference or choice of options and are subject to change without notice. Owing to normal construction tolerances, the room sizes shown may vary slightly.

(c) Copyright 2017 PulteGroup, Inc.

WIDTH 45'-0" DEPTH 64'-0"

ZONE West SQ FT 2,426

May 19, 2017 01:26 PM